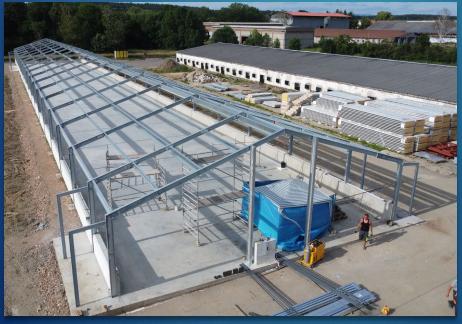

## PTM HallConstruction s.r.o.

- A division of the holding engaged in the production and construction of indoor buildings.
- We offer clients new buildings, alterations, extensions, reconstructions, the "design and build" method, for indoor buildings of the following types:
- Storage
- Production
- Sports
- Headquarters and facilities
- Multifunctional
- Hangars
- Agro segment

#### HALL CONSTRUCTION TYPES

- tarpaulin temporary, permanent
- STEEL
- PREFA
- WOODEN
- single-storey
- multi-storey