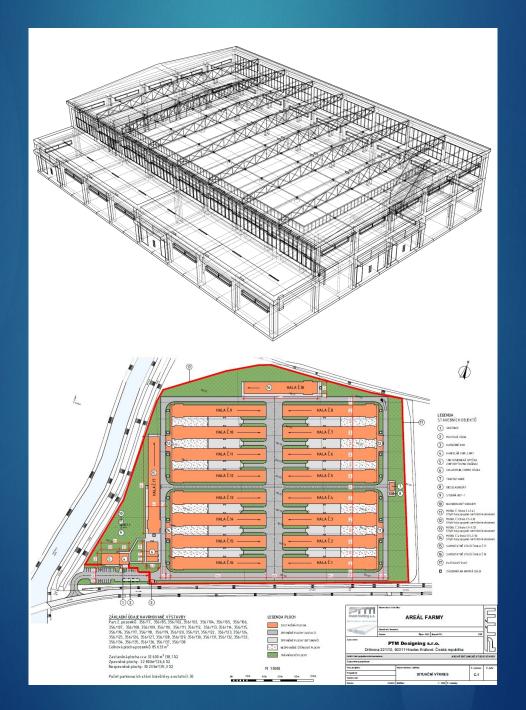

## PTM HallConstruction s.r.o.

- A division of the holding engaged in the production and construction of indoor buildings.
- We offer clients new buildings, alterations, extensions, reconstructions, the "design and build" method, for indoor buildings of the following types:
- Storage
- Production
- Sports
- Headquarters and facilities
- Multifunctional
- Hangars
- Agro segment

#### HALL CONSTRUCTION TYPES

- tarpaulin temporary, permanent
- STEEL
- PREFA
- WOODEN
- single-storey
- multi-storey