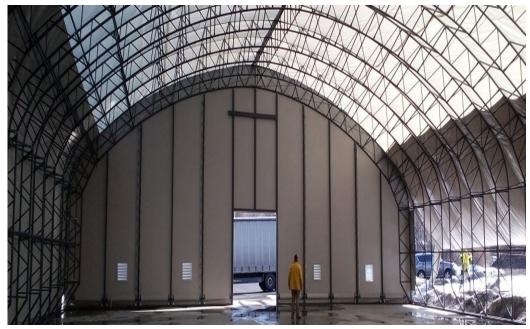

#### Tarpaulin, temporary, modular and permanent halls

Looking for a quick solution for building a warehouse? Do you want to expand your existing warehouse? We offer the manufacture and assembly of mobile warehouses with huge variability. We offer our large tents, mobile sheds and hangars as the ideal solution for building spare storage space, expanding your production area or covering space on your property for short or long term use. Prefabricated shelter systems are designed with lightweight, quality and robust steel construction for easy assembly, disassembly and the ability to relocate to suit your current needs. Prefabricated sheds adapt to your dimensions, shapes and location options. We offer our customers a fast and efficient solution for building additional space. Renting mobile halls on very favourable financial terms will help you solve the problem of building new premises in a short time. It will provide you with quality facilities for your company, products and products. We offer large halls of different types and sizes. Multifunctional uses such as storage and production halls, garages, airport hangars, sales facilities, sports halls and complexes, agricultural and storage halls, stables, workshops, recreational facilities, etc.