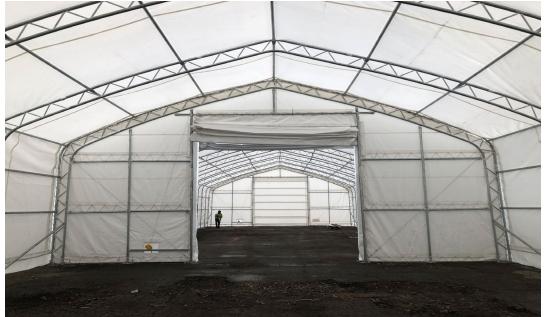

#### Tarpaulin, temporary, modular and permanent halls

Looking for a quick solution for building a warehouse? Do you want to expand your existing warehouse? We offer the manufacture and assembly of mobile warehouses with huge variability. We offer our large tents, mobile sheds and hangars as the ideal solution for building spare storage space, expanding your production area or covering space on your property for short or long term use. Prefabricated shelter systems are designed with lightweight, quality and robust steel construction for easy assembly, disassembly and the ability to relocate to suit your current needs. Prefabricated sheds adapt to your dimensions, shapes and location options. We offer our customers a fast and efficient solution for building additional space. Renting mobile halls on very favourable financial terms will help you solve the problem of building new premises in a short time. It will provide you with quality facilities for your company, products and products. We offer large halls of different types and sizes. Multifunctional uses such as storage and production halls, garages, airport hangars, sales facilities, sports halls and complexes, agricultural and storage halls, stables, workshops, recreational facilities, etc.

## **Realizations and moore types**