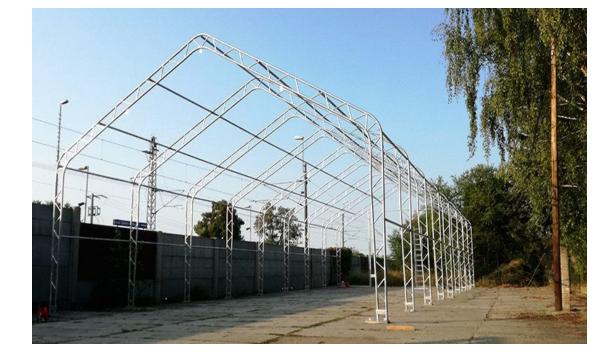

#### Tarpaulin, temporary, modular and permanent halls

Looking for a quick solution for building a warehouse? Do you want to expand your existing warehouse? We offer the manufacture and assembly of mobile warehouses with huge variability. We offer our large tents, mobile sheds and hangars as the ideal solution for building spare storage space, expanding your production area or covering space on your property for short or long term use. Prefabricated shelter systems are designed with lightweight, quality and robust steel construction for easy assembly, disassembly and the ability to relocate to suit your current needs. Prefabricated sheds adapt to your dimensions, shapes and location options. We offer our customers a fast and efficient solution for building additional space. Renting mobile halls on very favourable financial terms will help you solve the problem of building new premises in a short time. It will provide you with quality facilities for your company, products and products. We offer large halls of different types and sizes. Multifunctional uses such as storage and production halls, garages, airport hangars, sales facilities, sports halls and complexes, agricultural and storage halls, stables, workshops, recreational facilities, etc.