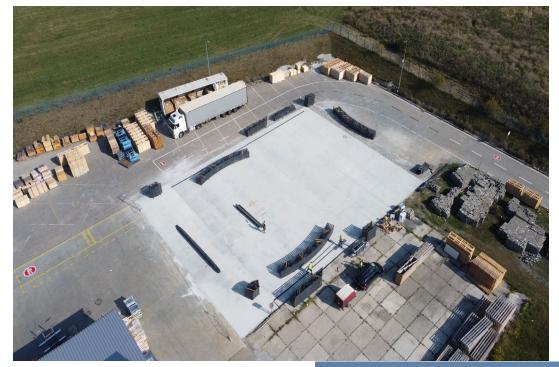

lity and robust steel construction for easy assembly, disassembly and the ability to relocate to suit your current needs. Prefabricated sheds adapt to your dimensions, shapes and location options. We offer our customers a fast and efficient solution for building additional space. Renting mobile halls on very favourable financial terms will help you solve the problem of building new premises in a short time. It will provide you with quality facilities for your company, products and products. We offer large halls of different types and sizes. Multifunctional uses such as storage and production halls, garages, airport hangars, sales facilities, sports halls and complexes, agricultural and storage halls, stables, workshops, recreational facilities, etc.

## **Realizations and moore types**









































# Thank you for the opportunity to present.

Contact our company.

# Invest PRAGUE CZECH REPUBLIC

## Contacts:

**Residence:** PTM Invest holding a.s. Beranových 735 199 00 Praha 9 Czech Republic

**Office:** Drtinova 221/10 503 11 Hradec Králové Czech Republic

- CEO: +420 776 271 800; miroslav.panacek@ptmas.cz
- Executive assistant: +420 778 744 581; info@ptmas.cz
- www.ptmas.cz