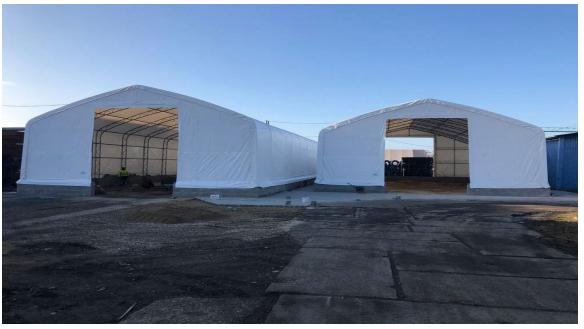

#### Tarpaulin, temporary, modular and permanent halls

Looking for a quick solution for building a warehouse? Do you want to expand your existing warehouse? We offer the manufacture and assembly of mobile warehouses with huge variability. We offer our large tents, mobile sheds and hangars as the ideal solution for building spare storage space, expanding your production area or covering space on your property for short or long term use. Prefabricated shelter systems are designed with lightweight, quality and robust steel construction for easy assembly, disassembly and the ability to relocate to suit your current needs. Prefabricated sheds adapt to your dimensions, shapes and location options. We offer our customers a fast and efficient solution for building additional space. Renting mobile halls on very favourable financial terms will help you solve the problem of building new premises in a short time. It will provide you with quality facilities for your company, products and products. We offer large halls of different types and sizes. Multifunctional uses such as storage and production halls, garages, airport hangars, sales facilities, sports halls and complexes, agricultural and storage halls, stables, workshops, recreational facilities, etc.

## **Realizations and moore types**