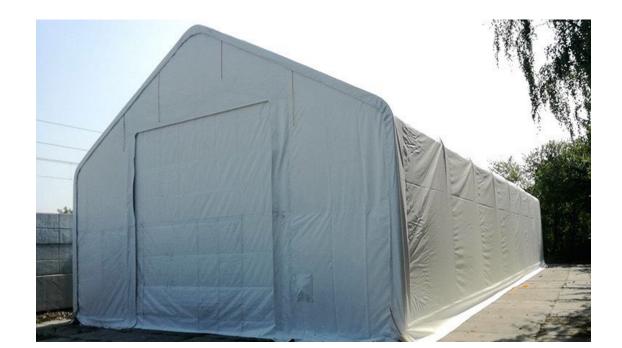

#### Tarpaulin, temporary, modular and permanent halls

Looking for a quick solution for building a warehouse? Do you want to expand your existing warehouse? We offer the manufacture and assembly of mobile warehouses with huge variability. We offer our large tents, mobile sheds and hangars as the ideal solution for building spare storage space, expanding your production area or covering space on your property for short or long term use. Prefabricated shelter systems are designed with lightweight, quality and robust steel construction for easy assembly, disassembly and the ability to relocate to suit your current needs. Prefabricated sheds adapt to your dimensions, shapes and location options. We offer our customers a fast and efficient solution for building additional space. Renting mobile halls on very favourable financial terms will help you solve the problem of building new premises in a short time. It will provide you with quality facilities for your company, products and products. We offer large halls of different types and sizes. Multifunctional uses such as storage and production halls, garages, airport hangars, sales facilities, sports halls and complexes, agricultural and storage halls, stables, workshops, recreational facilities, etc.