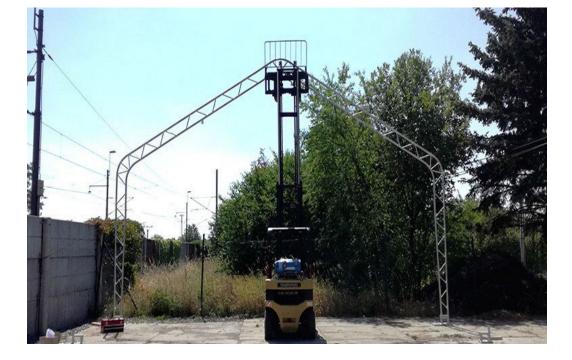

#### Tarpaulin, temporary, modular and permanent halls

Looking for a quick solution for building a warehouse? Do you want to expand your existing warehouse? We offer the manufacture and assembly of mobile warehouses with huge variability. We offer our large tents, mobile sheds and hangars as the ideal solution for building spare storage space, expanding your production area or covering space on your property for short or long term use. Prefabricated shelter systems are designed with lightweight, quality and robust steel construction for easy assembly, disassembly and the ability to relocate to suit your current needs. Prefabricated sheds adapt to your dimensions, shapes and location options. We offer our customers a fast and efficient solution for building additional space. Renting mobile halls on very favourable financial terms will help you solve the problem of building new premises in a short time. It will provide you with quality facilities for your company, products and products. We offer large halls of different types and sizes. Multifunctional uses such as storage and production halls, garages, airport hangars, sales facilities, sports halls and complexes, agricultural and storage halls, stables, workshops, recreational facilities, etc.