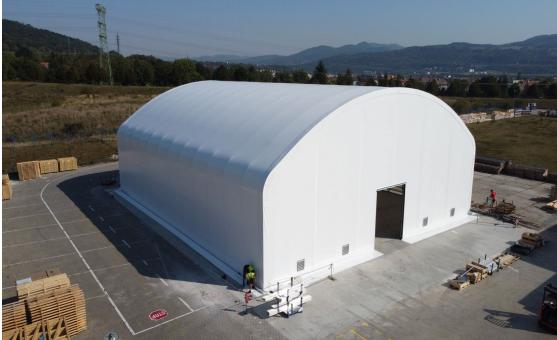

#### Tarpaulin, temporary, modular and permanent halls

Looking for a quick solution for building a warehouse? Do you want to expand your existing warehouse? We offer the manufacture and assembly of mobile warehouses with huge variability. We offer our large tents, mobile sheds and hangars as the ideal solution for building spare storage space, expanding your production area or covering space on your property for short or long term use. Prefabricated shelter systems are designed with lightweight, quality and robust steel construction for easy assembly, disassembly and the ability to relocate to suit your current needs. Prefabricated sheds adapt to your dimensions, shapes and location options. We offer our customers a fast and efficient solution for building additional space. Renting mobile halls on very favourable financial terms will help you solve the problem of building new premises in a short time. It will provide you with quality facilities for your company, products and products. We offer large halls of different types and sizes. Multifunctional uses such as storage and production halls, garages, airport hangars, sales facilities, sports halls and complexes, agricultural and storage halls, stables, workshops, recreational facilities, etc.