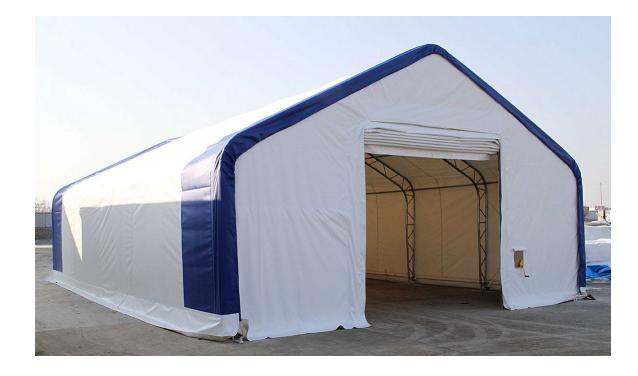

#### Tarpaulin, temporary, modular and permanent halls

Looking for a quick solution for building a warehouse? Do you want to expand your existing warehouse? We offer the manufacture and assembly of mobile warehouses with huge variability. We offer our large tents, mobile sheds and hangars as the ideal solution for building spare storage space, expanding your production area or covering space on your property for short or long term use. Prefabricated shelter systems are designed with lightweight, quality and robust steel construction for easy assembly, disassembly and the ability to relocate to suit your current needs. Prefabricated sheds adapt to your dimensions, shapes and location options. We offer our customers a fast and efficient solution for building additional space. Renting mobile halls on very favourable financial terms will help you solve the problem of building new premises in a short time. It will provide you with quality facilities for your company, products and products. We offer large halls of different types and sizes. Multifunctional uses such as storage and production halls, garages, airport hangars, sales facilities, sports halls and complexes, agricultural and storage halls, stables, workshops, recreational facilities, etc.