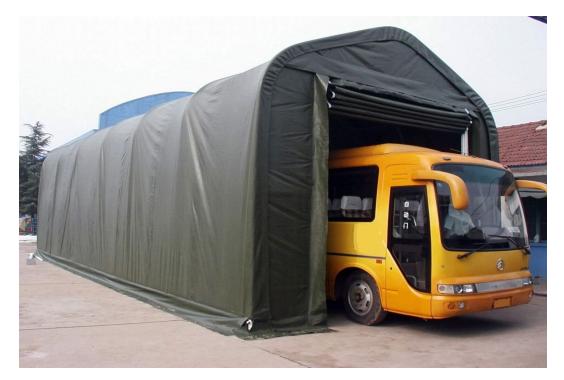

#### Tarpaulin, temporary, modular and permanent halls

Looking for a quick solution for building a warehouse? Do you want to expand your existing warehouse? We offer the manufacture and assembly of mobile warehouses with huge variability. We offer our large tents, mobile sheds and hangars as the ideal solution for building spare storage space, expanding your production area or covering space on your property for short or long term use. Prefabricated shelter systems are designed with lightweight, quality and robust steel construction for easy assembly, disassembly and the ability to relocate to suit your current needs. Prefabricated sheds adapt to your dimensions, shapes and location options. We offer our customers a fast and efficient solution for building additional space. Renting mobile halls on very favourable financial terms will help you solve the problem of building new premises in a short time. It will provide you with quality facilities for your company, products and products. We offer large halls of different types and sizes. Multifunctional uses such as storage and production halls, garages, airport hangars, sales facilities, sports halls and complexes, agricultural and storage halls, stables, workshops, recreational facilities, etc.

## **Realizations and moore types**