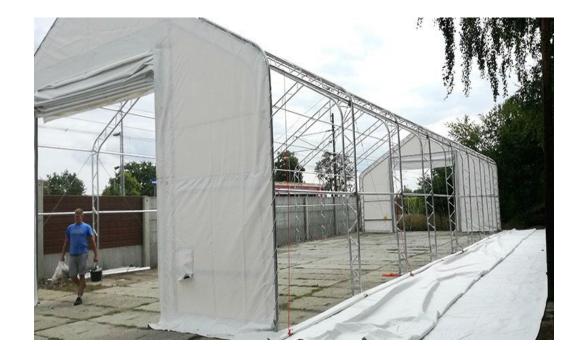

#### Tarpaulin, temporary, modular and permanent halls

Looking for a quick solution for building a warehouse? Do you want to expand your existing warehouse? We offer the manufacture and assembly of mobile warehouses with huge variability. We offer our large tents, mobile sheds and hangars as the ideal solution for building spare storage space, expanding your production area or covering space on your property for short or long term use. Prefabricated shelter systems are designed with lightweight, quality and robust steel construction for easy assembly, disassembly and the ability to relocate to suit your current needs. Prefabricated sheds adapt to your dimensions, shapes and location options. We offer our customers a fast and efficient solution for building additional space. Renting mobile halls on very favourable financial terms will help you solve the problem of building new premises in a short time. It will provide you with quality facilities for your company, products and products. We offer large halls of different types and sizes. Multifunctional uses such as storage and production halls, garages, airport hangars, sales facilities, sports halls and complexes, agricultural and storage halls, stables, workshops, recreational facilities, etc.