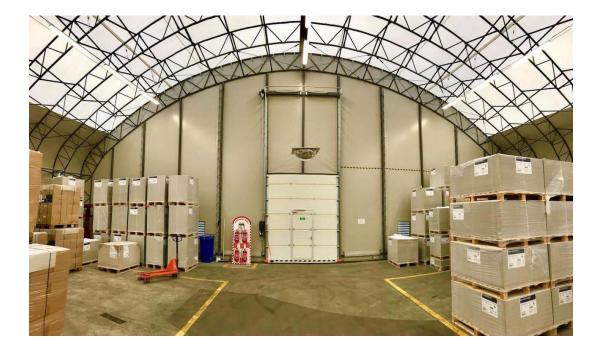

#### Tarpaulin, temporary, modular and permanent halls

Looking for a quick solution for building a warehouse? Do you want to expand your existing warehouse? We offer the manufacture and assembly of mobile warehouses with huge variability. We offer our large tents, mobile sheds and hangars as the ideal solution for building spare storage space, expanding your production area or covering space on your property for short or long term use. Prefabricated shelter systems are designed with lightweight, quality and robust steel construction for easy assembly, disassembly and the ability to relocate to suit your current needs. Prefabricated sheds adapt to your dimensions, shapes and location options. We offer our customers a fast and efficient solution for building additional space. Renting mobile halls on very favourable financial terms will help you solve the problem of building new premises in a short time. It will provide you with quality facilities for your company, products and products. We offer large halls of different types and sizes. Multifunctional uses such as storage and production halls, garages, airport hangars, sales facilities, sports halls and complexes, agricultural and storage halls, stables, workshops, recreational facilities, etc.