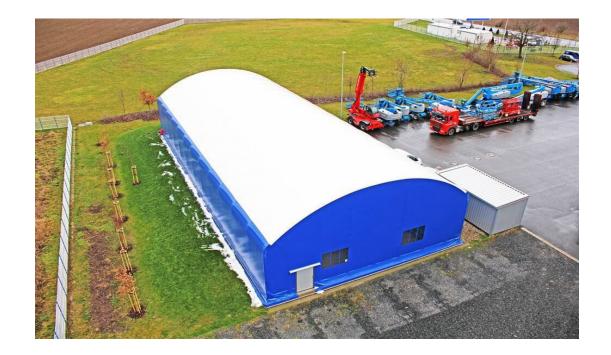

#### Tarpaulin, temporary, modular and permanent halls

Looking for a quick solution for building a warehouse? Do you want to expand your existing warehouse? We offer the manufacture and assembly of mobile warehouses with huge variability. We offer our large tents, mobile sheds and hangars as the ideal solution for building spare storage space, expanding your production area or covering space on your property for short or long term use. Prefabricated shelter systems are designed with lightweight, quality and robust steel construction for easy assembly, disassembly and the ability to relocate to suit your current needs. Prefabricated sheds adapt to your dimensions, shapes and location options. We offer our customers a fast and efficient solution for building additional space. Renting mobile halls on very favourable financial terms will help you solve the problem of building new premises in a short time. It will provide you with quality facilities for your company, products and products. We offer large halls of different types and sizes. Multifunctional uses such as storage and production halls, garages, airport hangars, sales facilities, sports halls and complexes, agricultural and storage halls, stables, workshops, recreational facilities, etc.