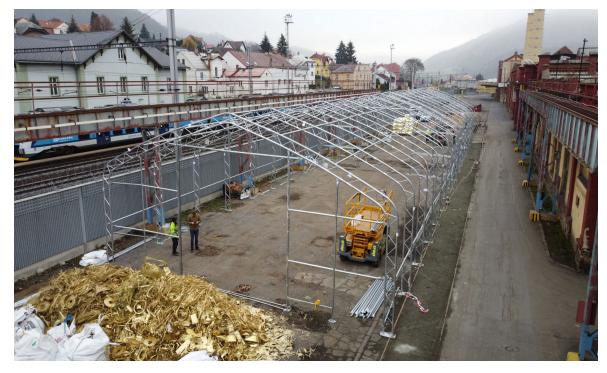

#### Tarpaulin, temporary, modular and permanent halls

Looking for a quick solution for building a warehouse? Do you want to expand your existing warehouse? We offer the manufacture and assembly of mobile warehouses with huge variability. We offer our large tents, mobile sheds and hangars as the ideal solution for building spare storage space, expanding your production area or covering space on your property for short or long term use. Prefabricated shelter systems are designed with lightweight, quality and robust steel construction for easy assembly, disassembly and the ability to relocate to suit your current needs. Prefabricated sheds adapt to your dimensions, shapes and location options. We offer our customers a fast and efficient solution for building additional space. Renting mobile halls on very favourable financial terms will help you solve the problem of building new premises in a short time. It will provide you with quality facilities for your company, products and products. We offer large halls of different types and sizes. Multifunctional uses such as storage and production halls, garages, airport hangars, sales facilities, sports halls and complexes, agricultural and storage halls, stables, workshops, recreational facilities, etc.

## **Realizations and moore types**