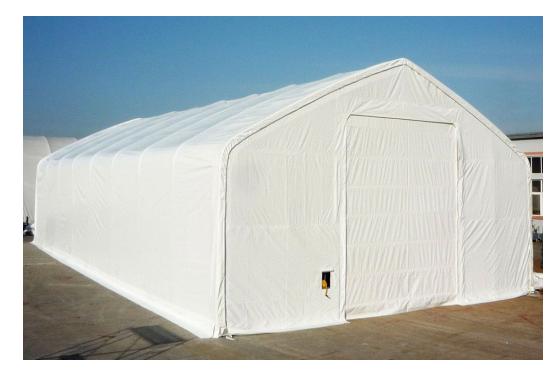

#### Tarpaulin, temporary, modular and permanent halls

Looking for a quick solution for building a warehouse? Do you want to expand your existing warehouse? We offer the manufacture and assembly of mobile warehouses with huge variability. We offer our large tents, mobile sheds and hangars as the ideal solution for building spare storage space, expanding your production area or covering space on your property for short or long term use. Prefabricated shelter systems are designed with lightweight, quality and robust steel construction for easy assembly, disassembly and the ability to relocate to suit your current needs. Prefabricated sheds adapt to your dimensions, shapes and location options. We offer our customers a fast and efficient solution for building additional space. Renting mobile halls on very favourable financial terms will help you solve the problem of building new premises in a short time. It will provide you with quality facilities for your company, products and products. We offer large halls of different types and sizes. Multifunctional uses such as storage and production halls, garages, airport hangars, sales facilities, sports halls and complexes, agricultural and storage halls, stables, workshops, recreational facilities, etc.