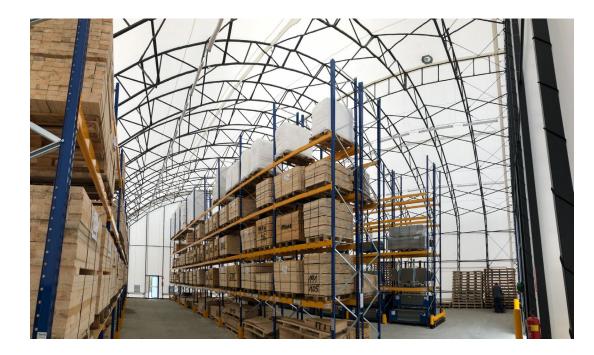

#### Tarpaulin, temporary, modular and permanent halls

Looking for a quick solution for building a warehouse? Do you want to expand your existing warehouse? We offer the manufacture and assembly of mobile warehouses with huge variability. We offer our large tents, mobile sheds and hangars as the ideal solution for building spare storage space, expanding your production area or covering space on your property for short or long term use. Prefabricated shelter systems are designed with lightweight, quality and robust steel construction for easy assembly, disassembly and the ability to relocate to suit your current needs. Prefabricated sheds adapt to your dimensions, shapes and location options. We offer our customers a fast and efficient solution for building additional space. Renting mobile halls on very favourable financial terms will help you solve the problem of building new premises in a short time. It will provide you with quality facilities for your company, products and products. We offer large halls of different types and sizes. Multifunctional uses such as storage and production halls, garages, airport hangars, sales facilities, sports halls and complexes, agricultural and storage halls, stables, workshops, recreational facilities, etc.