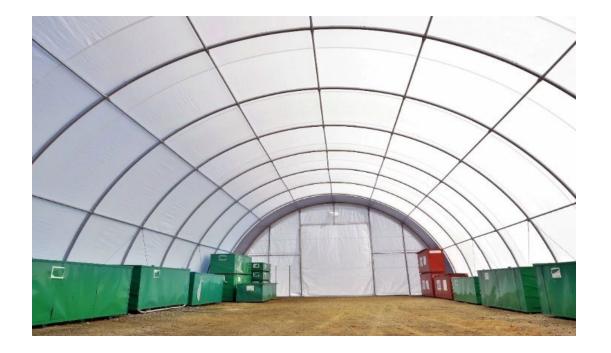

#### Tarpaulin, temporary, modular and permanent halls

Looking for a quick solution for building a warehouse? Do you want to expand your existing warehouse? We offer the manufacture and assembly of mobile warehouses with huge variability. We offer our large tents, mobile sheds and hangars as the ideal solution for building spare storage space, expanding your production area or covering space on your property for short or long term use. Prefabricated shelter systems are designed with lightweight, quality and robust steel construction for easy assembly, disassembly and the ability to relocate to suit your current needs. Prefabricated sheds adapt to your dimensions, shapes and location options. We offer our customers a fast and efficient solution for building additional space. Renting mobile halls on very favourable financial terms will help you solve the problem of building new premises in a short time. It will provide you with quality facilities for your company, products and products. We offer large halls of different types and sizes. Multifunctional uses such as storage and production halls, garages, airport hangars, sales facilities, sports halls and complexes, agricultural and storage halls, stables, workshops, recreational facilities, etc.