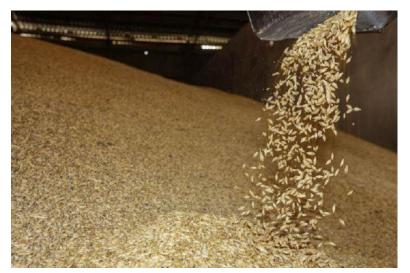

# S&M Ukrainian Agricultural Holding

S&M Ukrainian Agricultural Holding (S&M Український Агроходдинг) is a company that specializes in the export of grains, oilseeds, and chicken meat. Our main customers are in Asia, Africa, and Europe. We have been in the business since 2016 and have established ourselves as a reliable partner for many major agro-companies such as "Nibulon," "Prometey," "Bunge," and "ViOil" Our product range includes both raw agricultural products as well as processed goods. In addition to exporting crops such as wheat, sunflower, and soybeans, we also export refined and unrefined sunflower oil, sunflower meal, soybean meal, and other agricultural by-products. Furthermore, we export food products such as high-grade and first-grade wheat flour, cereals, pasta, margarine, and natural butter, and chicken meat.

**S&M Ukrainian Agricultural Holding (S&M Ukrainian Agroholding)** is a company that specializes in the export of culture to 28 countries of the world. Our main clients are in Asia, Africa and Europe. Since 2016, we have proven ourselves as a reliable partner for many great agricultural companies, such as Nibulon, Prometheus, Bunge, ViOil.