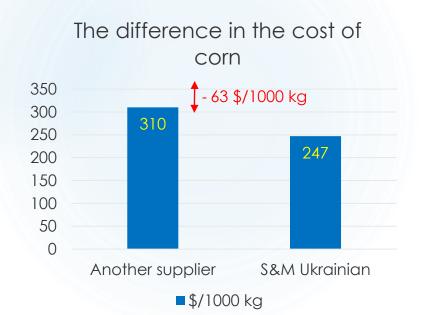

#### **S&M Ukrainian Agricultural Holding (S&M Ukrainian Agricultural Holding)** is one of the leading companies that specializes in the export of corn from Ukraine to Europe, Africa and China