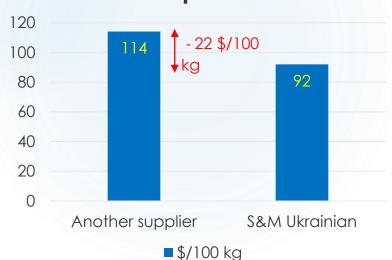

olding (S&M Ukrainian Agroholding)** is a company that specializes in the export of grains, olives and legumes, food fats and additives to 28 countries of the world







++



butter



margarine



other edible fats incl. for confectionery



#### Principles of interaction with suppliers and buyers:

Striving for common goals.
on specific results development.

Responsibility for your contribution to common development. We do more than we stipulate achievements in the obligations.

**S&M Ukrainian Agricultural Holding (S&M Ukrainian Agricultural Holding)** is one of the leading companies specializing in the export of pasta: spaghetti, horns, vermicelli, pasta in assortment from Ukraine to Europe, Africa and China.











pasta in assortment

The difference in the cost of **pasta** 











#### Principles of interaction with suppliers and buyers:

Striving for common goals.
on specific results development.

Responsibility for your contribution to common development.

We do more than we stipulate achievements in the obligations.

## **S&M Ukrainian Agricultural Holding (S&M Ukrainian Agroholding)** a company specializing in the export of chicken meat to 28 countries of the world





#### Cooperation with us has a number of advantages



High quality

Low costs

Trade preferences

Variety of assortment







■\$/100 kg



# We have created the best conditions for cooperation fessionally Flexible terms supply organized delivery



Constant adherence to...







## Contacts:

- PTM Invest holding a.s.
  Beranových 735
  199 00 Praha 9
  Česká republika
- Office:Drti