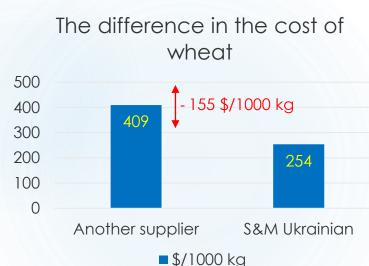

#### S&M Ukrainian Agricultural Holding produces two classes of wheat: food class II and III, and fodder.

Grade II food wheat is of high quality and suitable for bread and other food production. Grade III wheat is also used in food production, but is of lower quality.