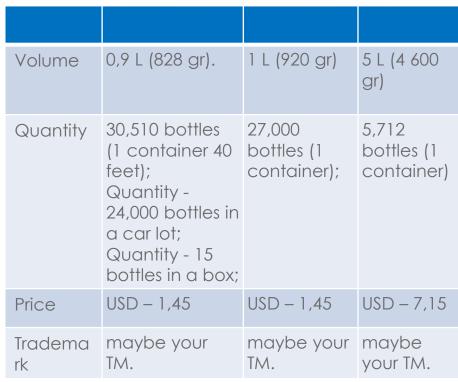

**S&M Ukrainian Agricultural Holding (S&M Ukrainian Agricultural Holding)** is one of the leading companies that specializes in the export of sunflower oil from Ukraine to Europe, Africa and China.

#### **Unrefined. Filling (including in Flexi tanks)**

For today's multicultural possession, we can transform the great and high-oleic dormouse, as well as rapak, soybean talon.

## Refined deodorized frozen. Pouring and bottling