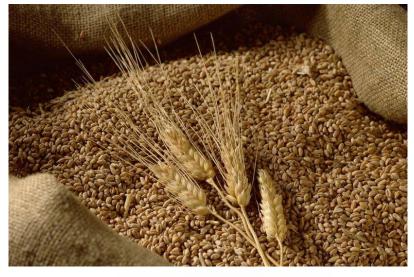

#### S&M Ukrainian Agricultural Holding produces two classes of wheat: food class II and III, and fodder.

Grade II food wheat is of high quality and suitable for bread and other food production. Grade III wheat is also used in food production, but is of lower quality.

# S&M Ukrainian Agricultural Holding

S&M Ukrainian Agricultural Holding (S&M Український Агроходдинг) is a company that specializes in the export of grains, oilseeds, and chicken meat. Our main customers are in Asia, Africa, and Europe. We have been in the business since 2016 and have established ourselves as a reliable partner for many major agro-companies such as "Nibulon," "Prometey," "Bunge," and "ViOil" Our product range includes both raw agricultural products as well as processed goods. In addition to exporting crops such as wheat, sunflower, and soybeans, we also export refined and unrefined sunflower oil, sunflower meal, soybean meal, and other agricultural by-products. Furthermore, we export food products such as high-grade and first-grade wheat flour, cereals, pasta, margarine, and natural butter, and chicken meat.