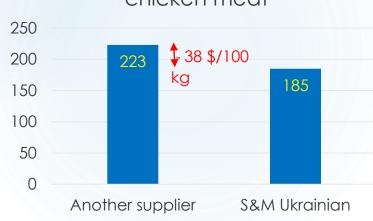

## **S&M Ukrainian Agricultural Holding (S&M Ukrainian Agroholding)** a company specializing in the export of chicken meat to 28 countries of the world

#### Cooperation with us has a number of advantages

High quality

Low costs

Trade preferences

Variety of assortment

■\$/100 kg