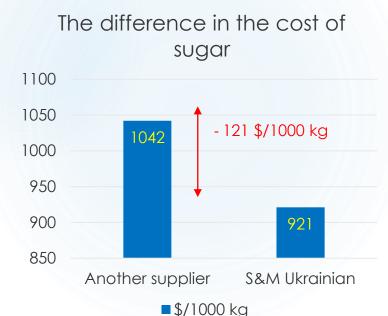

crops such as wheat, sunflower, and soybeans, we also export refined and unrefined sunflower oil, sunflower meal, soybean meal, and other agricultural by-products. Furthermore, we export food products such as high-grade and first-grade wheat flour, cereals, pasta, margarine, and natural butter, and chicken meat.

**S&M Ukrainian Agricultural Holding (S&M Ukrainian Agroholding)** is a company that specializes in the export of culture to 28 countries of the world. Our main clients are in Asia, Africa and Europe. Since 2016, we have proven ourselves as a reliable partner for many great agricultural companies, such as Nibulon, Prometheus, Bunge, ViOil.



Cooperation with us has a number of advantages

Geographical location.

High quality

Low costs

Trade preferences

Variety of assortment







### We have created the best conditions for cooperation



Constant adherence to contractual...

#### S&M Ukrainian Agricultural Holding produces two classes of wheat: food class II and III, and fodder.

Grade II food wheat is of high quality and suitable for bread and other food production. Grade III wheat is also used in food production, but is of lower quality.





Cooperation with us has a number of advantages

- Geographical location
- High quality
- Low costs
- Trade preferences
- Variety of assortment





The experience and professionalism of our specialists allow the company to constantly expand the geography of purchases and sales. We are always open to constructive suggestions.



### We have created the best conditions for cooperation



Constant adherence to contractual