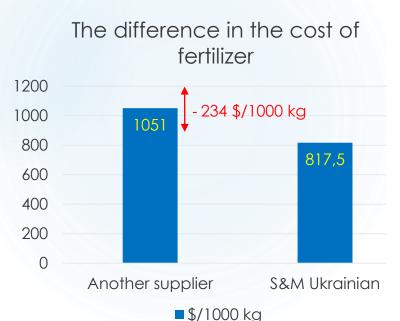

#### Cooperation with us has a number of advantages

Geographical location. High quality Low costs Trade preferences Variety of assortment

to contractual...

**S&M Ukrainian Agricultural Holding -** a company specializing in the export of mineral fertilizers and pesticides to 28 countries of the world. Our main clients are in Asia, Africa and Europe.